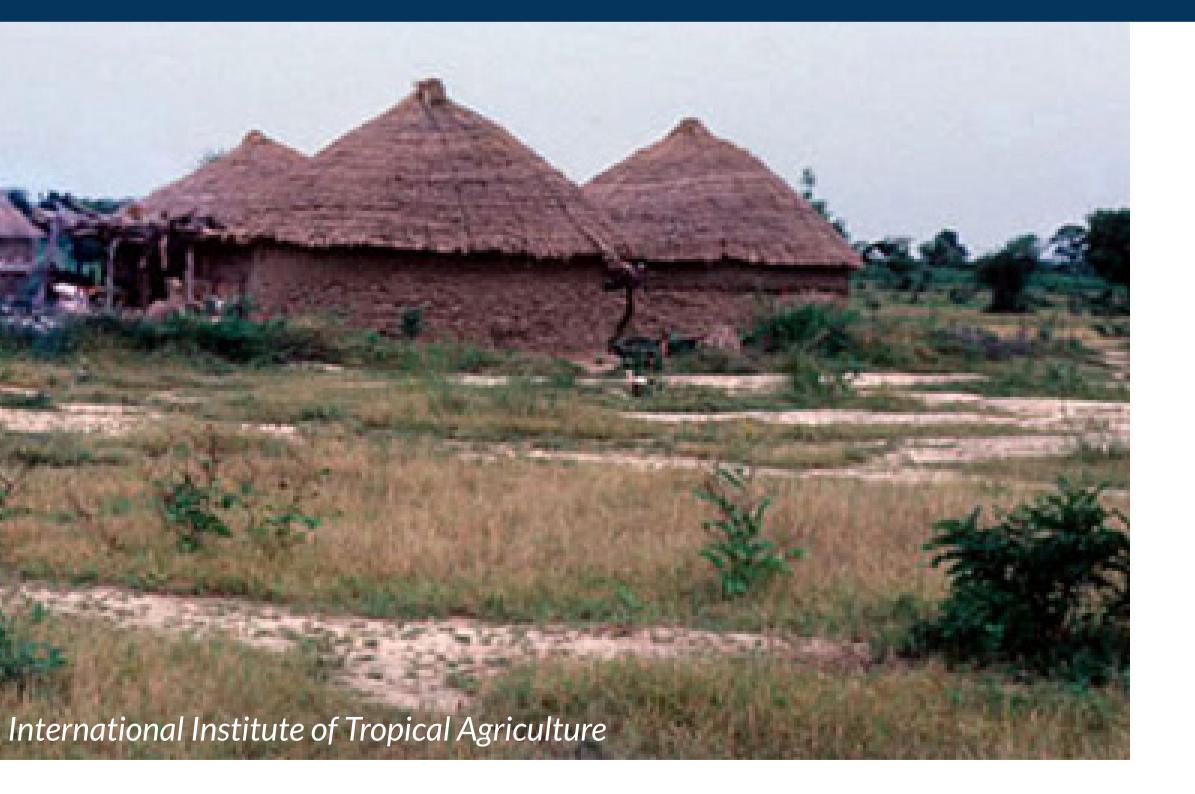

## Department of Political Science & Geography

NGOs are working in northern Nigeria to respond to a variety of different health needs. These include emergency response to disease outbreaks across the area. Come map with us to assist emergency teams with epidemiological analysis, disease surveillance and logistical

## planning in Niger State, Nigeria!

Fri, 10/19 1:30PM-3:30PM + *official opening & reception at 1:00PM* Sat, 10/20 10AM-12PM Sat, 10/20 1PM-3PM