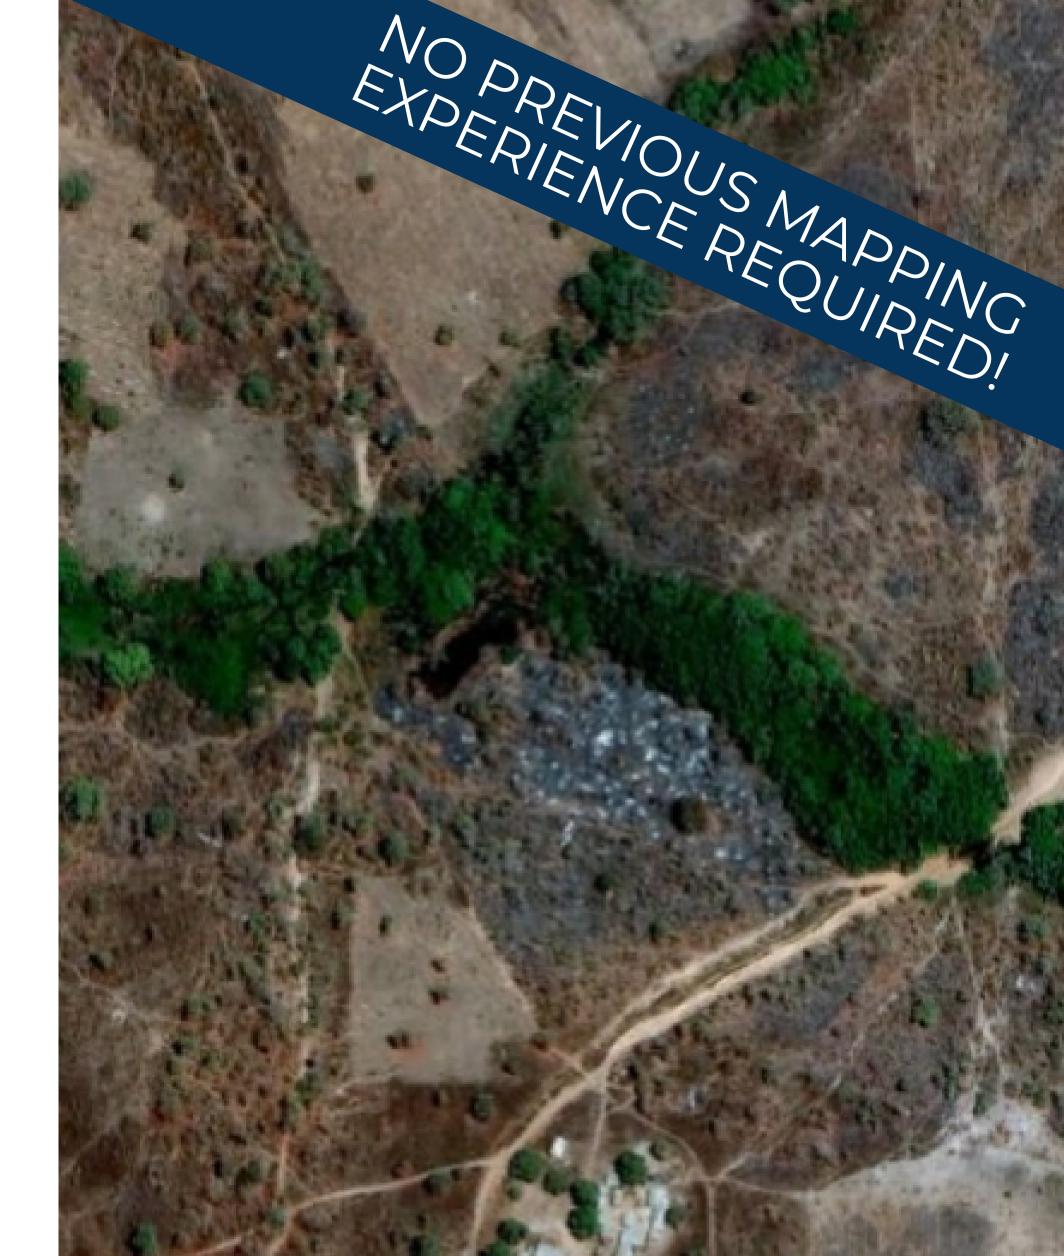

## Department of Political Science & Geography

NGOs are working in northern Nigeria to respond to a variety of different health needs. These include emergency response to disease outbreaks across the area. Come map with us to assist emergency teams with epidemiological analysis, disease surveillance and logistical

## planning in Niger State, Nigeria!

Fri, 10/19 1:30PM-3:30PM + *official opening & reception at 1:00PM* Sat, 10/20 10AM-12PM Sat, 10/20 1PM-3PM