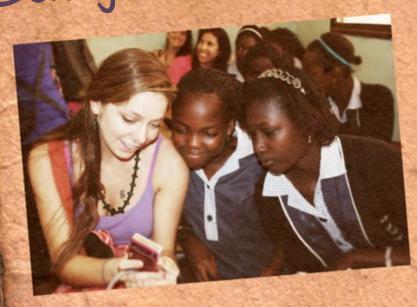

## Senegal: Mixed Images of a Complex Nation

October 18, 2012 2PM - 3:30PM Burgess Room, **BAL 9024** 9<sup>th</sup> floor

> **Presentations by** Kathy Gause Gertrude Baidoo Patricia Arruda Tara S. Burke Keisha Monge Halie Hovenga

With Marie-Pierre Myrick, co-leader of the program, Yvette Pearson, Acting Chair, Women's Studies

Learn about the experiences of 17 students and faculty who traveled to West Africa

Find ways to connect with organizations

Enjoy photos and artifacts

For more info: contact OIR at (757) 683-4406 oir@odu.edu, or visit odu.edu/oir.

AFRICA: CONTINENT DECONSTRUCTED SERIES

African Caribbean Association Office of Study Abroad Student Engagement and Enrollment Services